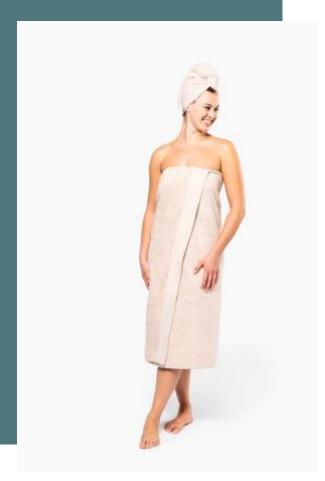

# Organic beach towel

8-cm Terry trim for optimum decoration access

Essential beach towel in organic cotton.

Organic Collection

100% cotton. This towel is made from 100% organic cotton. Terry knit with 8 cm wide flat edging (1 side) to ensure optimal decoration surface. Dimensions