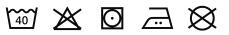

# KARIBAN K100 **Organic towel**

Vanity essentials in organic cotton.

8-cm Terry trim for optimum decoration access

Organic Collection.

100% cotton. This towel is made from 100% organic cotton. Terry knit with 8 cm wide flat edging (1 side) to ensure optimal decoration surface. Dimensions 100 x 50 cm.