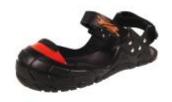

# **Visitor Premium overshoes**

Ultra-light and resistant 200-joule cap.

Strong grip for optimum safety.

Washable and reusable.

Anti-slip safety overshoes. Ultra-light cap in aluminium/titanium: 50% lighter than steel and just as resistant. Multidirectional straps to keep the feet secure. Four sizes only for all shoe sizes. Colour coded to identify sizes. Suitable for most shoe types. Hand wash. Reusable. NF EN ISO EN ISO 20345: 2011.