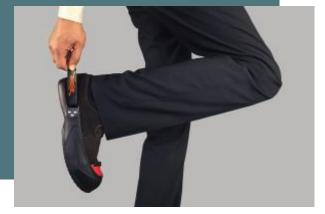

# **Visitor overshoes**

Ultra-light and resistant 200-joule cap.

Strong grip for optimum safety.

Washable and reusable.

Safety overshoes with safety cap. Ultra-light cap in aluminium/titanium: 50% lighter than steel and just as resistant. Three sizes only for all shoe sizes. Colour coded to identify sizes. Suitable for all shoe types. Tiger-grip® anti-slip sole. Hand wash. Reusable. NF EN ISO 20345/2011. NF EN 12 568. FO.