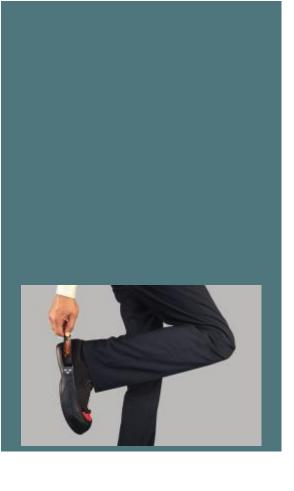

# **Visitor overshoes**

Ultra-light and resistant 200-joule cap.

Strong grip for optimum safety.

Washable and reusable.

Safety overshoes with safety cap. Ultra-light cap in aluminium/titanium: 50% lighter than steel and just as resistant. Three sizes only for all shoe sizes. Colour coded to identify sizes. Suitable for all shoe types. Tiger-grip® anti-slip sole. Hand wash. Reusable. NF EN ISO 20345/2011. NF EN 12 568. FO.