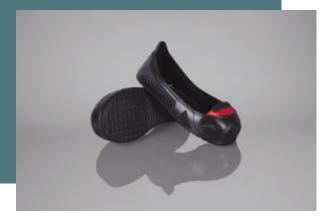

# **Total Protect overshoes**

Ultra-light safety cap.

Keeps the foot comfortably and securely in place.

Strong grip on all types of indoor floor.

Anti-slip overshoes with safety toe cap. Ultra-light cap in aluminium/titanium: 50% lighter than steel and just as resistant. Extendable structure: four sizes only for all shoe sizes. Colour coded to identify sizes. Hand wash. Reusable. EN ISO ISO 20344: 2011.

# **Colours**

**BLACK**