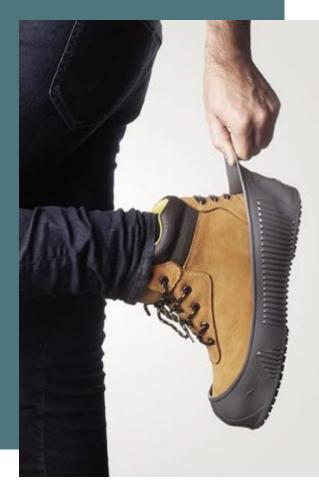

# Easy Max overshoes.

Strong grip on all types of indoor floor.

Keeps the foot comfortably and securely in place.

Safety and resistance to dangerous materials.

Anti-slip and specifically designed for safety and oversized shoes. Extendable structure: five sizes only for all shoe sizes. Hand wash or machine washable at 30°. Suitable for sterilising in an autoclave at 130°C. Reusable. FO. NF EN ISO 20347/2012. NF EN 13 287.