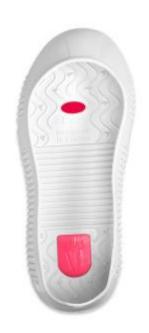

## **Easy Grip overshoes**

Keeps the foot comfortably and securely in place.

Strong grip on all types of indoor floor.

Safety and resistance to dangerous materials.

Anti-slip. Extendable structure: four sizes only for all shoe sizes. Colour coded to identify the size in a single glance. Suitable for most shoe types. Hand wash or machine washable at 30°. Suitable for sterilising in an autoclave at 130°C. Reusable. FO. NF EN ISO 20347/2012. NF EN 13 287.

### Sizes

34/37 EU - 38/41 EU - 42/45 EU - 46/48 EU

### **Dimensions**

25 cm x 13 cm x 5 cm 27 cm x 13 cm x 5 cm 30 cm x 13 cm x 5 cm 32 cm x 15 cm x 5 cm