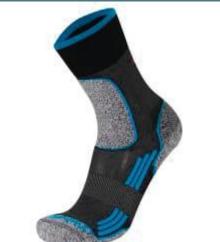

# No Limit Walk socks

Anti-constricting double ribbing.

Breathable sole in a fine HD polyamide terry. From the top of the toes to the heel.

Wide Cordura® backing at the heel and toes and on the support points.

Cordura® fibre in the sole will give these socks exceptional longevity. They have been tested in real conditions at ENSA over hundreds of kilometres and are guaranteed against holes in the heel and toes for 2,000 km/two years (whichever comes first), provided that the washing instructions are followed. Ultra-fine-Ultra-lightweight. Suited to hiking.