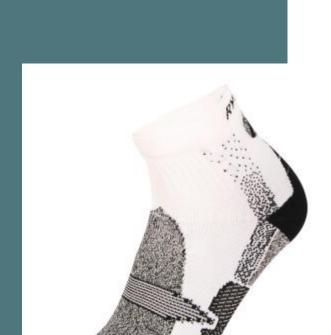

# **Atmo Race socks**

Polypropylene sole on both feet.

'Strapping' effect with three variable meshes.

Terry tip for greater protection on descents.

Knit in a breathable technical fibre to optimise the performance of shoes with breathable membranes. Ultra-fine: second skin effect with areas of strapping for greater stability. Pressure shield on the plantar vein for an energising boost. Short upper. Climasocks® patented thermo-breathable technology. Suited to trail running.