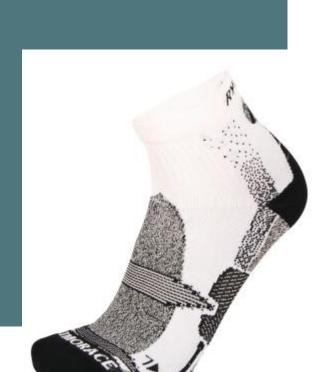

# **Atmo Race socks**

Polypropylene sole on both feet.

'Strapping' effect with three variable meshes.

Terry tip for greater protection on descents.

Knit in a breathable technical fibre to optimise the performance of shoes with breathable membranes. Ultra-fine: second skin effect with areas of strapping for greater stability. Pressure shield on the plantar vein for an energising boost. Short upper. Climasocks® patented thermo-breathable technology. Suited to trail running.