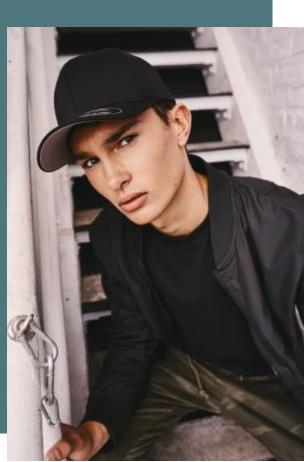

## FL6277 Flexfit Wooly Combed cap

Flexfit® absorbent band.

Closed back, stretchy fit.

Silvery sub-peak with eight rows of stitching on the peak.

63% polyester, 34% cotton, 3% elastane. Characteristic sporty Flexfit shape combined with a soft combed outer material with a particularly sophisticated finish. A silvery sub-peak and eight rows of stitching on top of the peak complete the look.