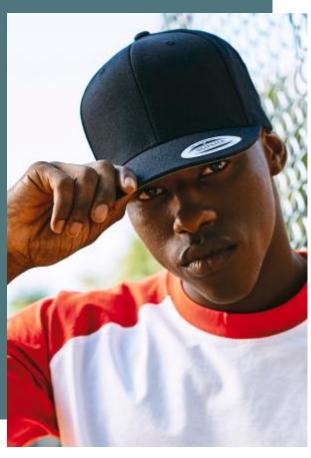

## **Classic Snapback cap**

In a superior quality wool blend.

Eight rows of stitching on the peak.

Hard, structured buckram.

80% acrylic / 20% wool. Perfect basic. The characteristic Snapback shape with a reinforced front section and matching Snapback fastening fits perfectly and goes with all your favourite outfits. The authentic look is rounded off with the green sub-peak (except Black / Black) and wool mix fabric.