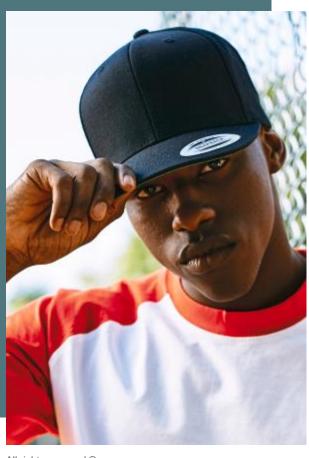

# **Classic Snapback cap**

In a superior quality wool blend.

Eight rows of stitching on the peak.

Hard, structured buckram.

80% acrylic / 20% wool. Perfect basic. The characteristic Snapback shape with a reinforced front section and matching Snapback fastening fits perfectly and goes with all your favourite outfits. The authentic look is rounded off with the green sub-peak (except Black / Black) and wool mix fabric.