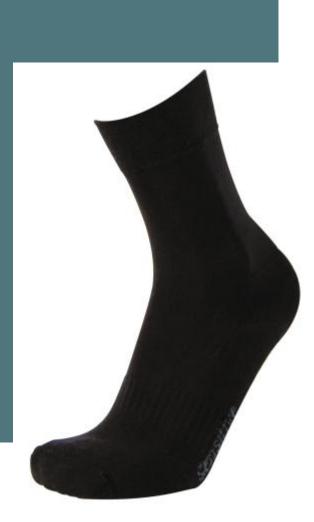

# **Sensitive socks**

Self-adjustable variable support knit. Terry half-foot, from heel to toe. Flat non-abrasive, comfortable seam.

Organic cotton socks. Soft and comfortable. Suited to city life.

#### Colours

NOIR