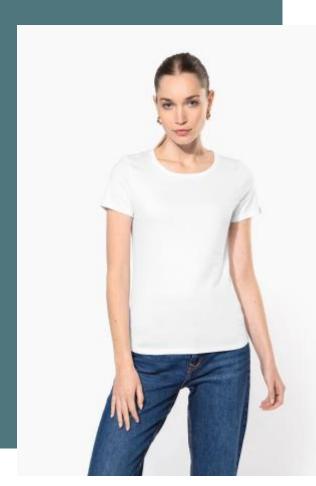

## **T-shirt Bio Origine France Garantie** femme

90 % made in France, certified French Origin Guaranteed.

Combed cotton: clothing durability over time.

High quality, ethical and environmentally friendly clothing.

100% cotton. 100% organic combed cotton. Label "Origine France Garantie". Cut and sewn. Ribbed round neckline. Matching shoulder to shoulder tape. Blue/white/red clip label at hem of left sleeve garment worn. Twin needle finish at cuffs and hem. 100% recyclable packaging.