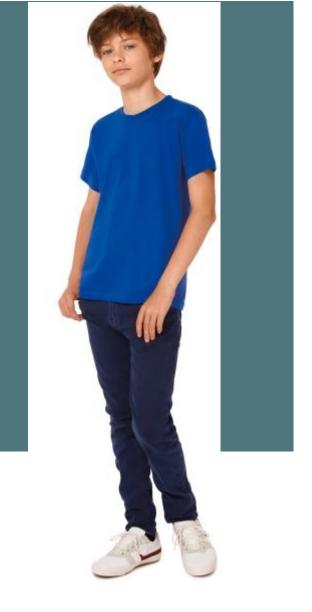

# **Exact 190 Kids' T-shirt**

Smooth surface perfect for decoration.

Soft and fluid to the touch and comfortable to wear.

100% preshrunk ringspun cotton (Ash: 99% preshrunk ringspun cotton/1% viscose). Wide tubular cut. 2-ply 1x1 ribbed collar with elastane. Neck tape. Bottom and sleeve hems with double topstitching.

### Grammage

3/4 Y (3/4 ans) - 5/6 Y (5/6 ans) - 7/8 Y 185 gsm (7/8 ans) - 9/11 Y (9/11 ans) - 12/14 Y (12/14 ans)