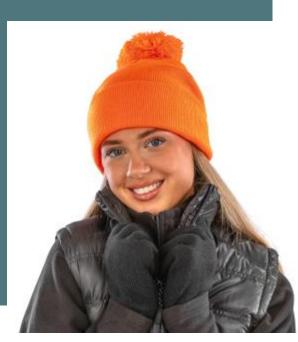

## RC028X Bobble Beanie

Soft, warm and comfortable fabric.

Easy care, wash machine

No brand label for easy decoration access.

100% soft polyacrylic. Thick knit, double thickness, generous size, turn-up edge, pom pom decorative. Washable at 40°. Ready for personalised printing.