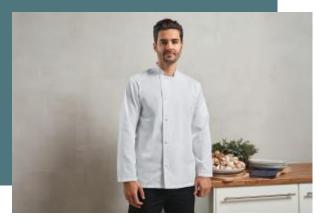

## 'Essential' long sleeve chef's jacket.

Twill weave: supple and sturdy.

Resistant resin buttons.

Double pen pocket on the left sleeve.

65% polyester / 35% cotton twill. Five-button fastening in superior quality resin. Double pen pocket on the left sleeve. Mandarin collar. Industrial washing at 85°C. Domestic washing at 60°C.

## **Colours**

White

Black