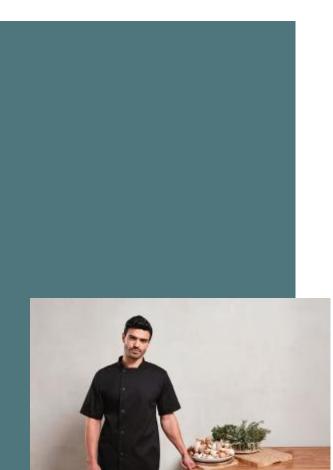

# 'Essential' short sleeve chef's jacket.

Twill weave: supple and sturdy.

Resistant resin buttons.

Double pen pocket on the left sleeve.

65% polyester / 35% cotton twill. Five-button fastening in superior quality resin. Double pen pocket on the left sleeve. Mandarin collar. Industrial washing at 85°C. Domestic washing at 60°C.