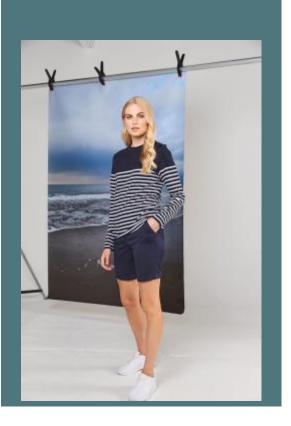

# Long sleeve Breton t-shirt

A casual, unisex style.

Soft to the touch and comfortable.

Contrasting insert on the chest and upper arm.

100% cotton single jersey. Unisex thick long sleeve t-shirt with a classic cut and no label. Crew neck with elasticated ribbed neckline. Double overstitching on the sleeve seams and hems. Flat V-shaped stitching at the neckline. Striped lower section.

#### Sizes

Grammage

XS - S - M - L - XL - XXL

180 gsm

All rights reserved ©

| 1       | XS - XL | XXL    |
|---------|---------|--------|
| Colours | €27.74  | €29.04 |

### Colours

Navy