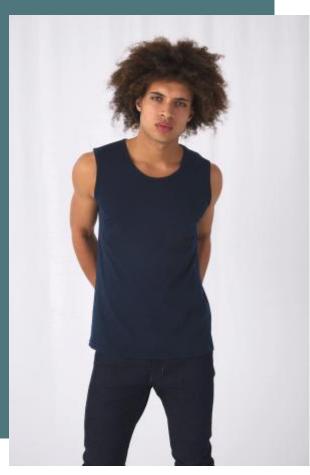

# **Men's Athletic Move Tank Top**

Smooth surface perfect for decoration.

Soft to the touch and comfortable to wear.

100% preshrunk ringspun cotton (Sport Grey: 85% preshrunk ringspun cotton/15% viscose). Deep round neck with piping in self fabric. Piping in self fabric at armholes. Bottom hem with double topstitching. Tubular construction.

**Sizes** 

Grammage

M - L - XL - XXL

145 gsm