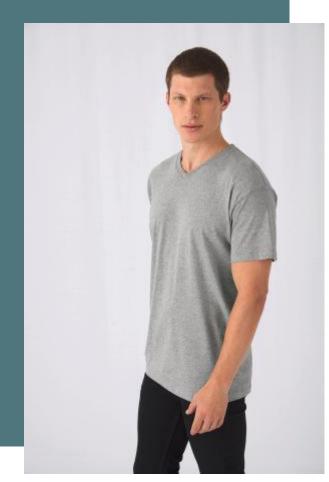

### Exact 150 V-neck T-shirt

Smooth surface perfect for decoration.

Soft and fluid to the touch and comfortable to wear.

100% preshrunk ringspun cotton (Sport Grey: 85% ringspun preshrunk cotton/15% viscose). Tubular cut. 2-ply V-neck. 1x1 ribbed collar with elastane. Taped neck and shoulders. Twin needle stitching at the sleeves and hem.