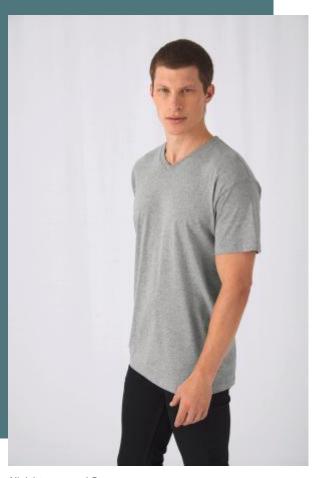

# **Exact 150 V-neck T-shirt**

Smooth surface perfect for decoration.

Soft and fluid to the touch and comfortable to wear.

100% preshrunk ringspun cotton (Sport Grey: 85% ringspun preshrunk cotton/15% viscose). Tubular cut. 2-ply V-neck. 1x1 ribbed collar with elastane. Taped neck and shoulders. Twin needle stitching at the sleeves and hem.

#### Sizes

Grammage

S - M - L - XL - XXL

145 gsm

## **Colours**

Royal Blue

Sport Grey