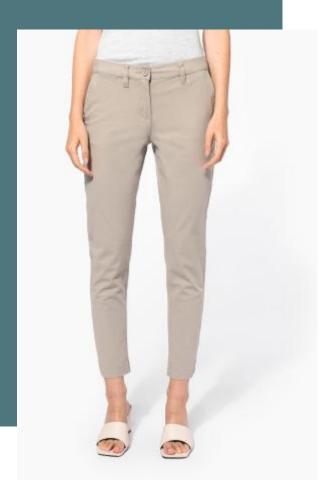

## Ladies' above-the-ankle trousers

Enzyme-washed twill fabric for optimum wash resistance.

Modern 7/8 fit and peach skin finish for a soft feel and impeccable look. Premium Collection.

98% cotton twill / 2% elastane. Enzyme washed fabric for optimal comfort. Above-the-ankle cut with side slit at the hem. 2 Italian side pockets and 1 ticket pocket. 2 back pockets with piping and reinforced seams, only decorative one on white. Buttoned and zip fastening. Waistband with belt loops. Modern style. This product has been specially treated and appears intentionally aged. This manufacturing process results in colour variations between products and makes each piece unique.