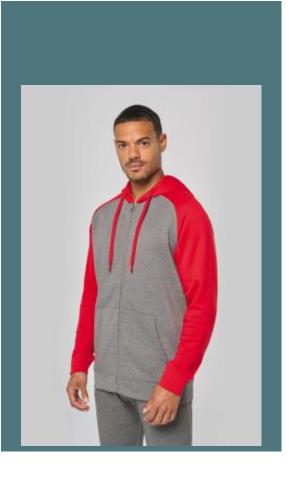

## Unisex two-tone zipped hooded fleece jacket

Brushed fleece for greater softness and comfort.

Kangaroo pockets with fluorescent phone pocket.

Earphone access.

65% polyester / 35% cotton. Brushed fleece. Zip fastening. Contrasting raglan sleeves and hood. Hood lined in matching mesh knit. Kangaroo pockets with fluorescent phone pocket. Earphone access. 2 x 2 double layer ribbed cuffs

## Colours

Grey Heather / Black

Grey Heather / Sporty Navy

Grey Heather / Sporty Red

heather/Sporty royal blue