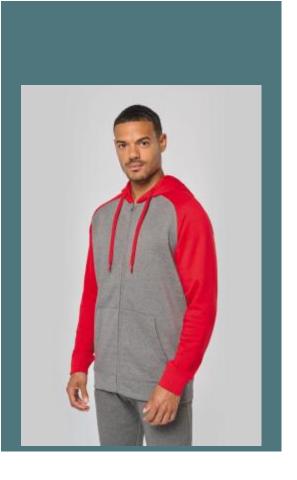

## Unisex two-tone zipped hooded fleece jacket

Brushed fleece for greater softness and comfort.

Kangaroo pockets with fluorescent phone pocket.

Earphone access.

65% polyester / 35% cotton. Brushed fleece. Zip fastening. Contrasting raglan sleeves and hood. Hood lined in matching mesh knit. Kangaroo pockets with fluorescent phone pocket. Earphone access. 2 x 2 double layer ribbed cuffs

## **Colours**

Grey Heather / Sporty Red

heather/Sporty royal blue