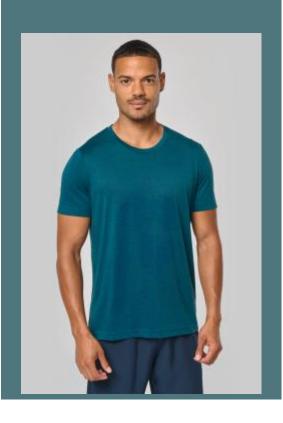

## **Triblend sports t-shirt**

Breathable and absorbent jersey fabric.

Taped neck.

No brand label on neck, only size tag for easy decoration access.

50% Polyester / 25% Cotton / 25% Viscose. Jersey fabric. Matching taped neck. Twin-needle finishing on cuffs and hem. No brand label at neck, only size tag for easy rebranding.

## Sizes

Grammage

XS - S - M - L - XL - XXL - 3XL

130 gsm

All rights reserved ©

## **Colours**

Black

Additional information

Logistic Customs code

50

61099020

Duck Blue Heather

Navy