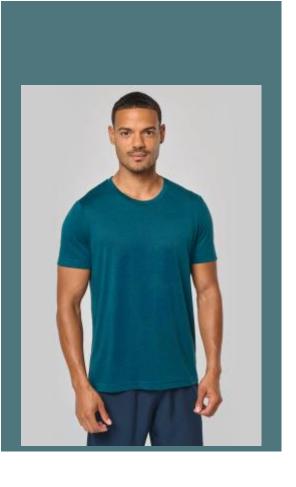

## **Triblend sports t-shirt**

Breathable and absorbent jersey fabric.

Taped neck.

No brand label on neck, only size tag for easy decoration access.

50% Polyester / 25% Cotton / 25% Viscose. Jersey fabric. Matching taped neck. Twin-needle finishing on cuffs and hem. No brand label at neck, only size tag for easy rebranding.

**Sizes** 

Grammage

XS - S - M - L - XL - XXL - 3XL

130 gsm

All rights reserved ©

## **Colours**

50

White

Coral

Dark Grey Heather

Dark Khaki Heather

Duck Blue Heather

Light Turquoise