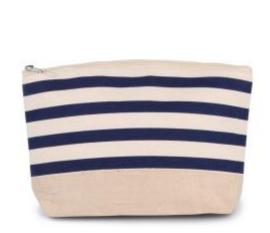

## Kimood KI0752 Nautical print accessories pouch

Natural, resistant and ecological plant-based materials. Zip fastening for opening and closing the pouch easily. Goes perfectly with the print duffel bag KI0283.

70% jute / 30% cotton. Accessories pouch or vanity case in cotton and jute with zip fastening. Goes perfectly with the nautical print handbag KI0283.

| Sizes           | Grammage                           |
|-----------------|------------------------------------|
| One Size        | 310 gsm                            |
|                 |                                    |
| Capacity        | Dimensions                         |
| Capacity<br>3 I | Dimensions<br>23 cm x 6 cm x 16 cm |