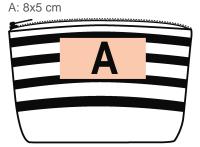

# Kimood KI0752 Nautical print accessories pouch

Natural, resistant and ecological plant-based materials. Zip fastening for opening and closing the pouch easily. Goes perfectly with the print duffel bag KI0283.

70% jute / 30% cotton. Accessories pouch or vanity case in cotton and jute with zip fastening. Goes perfectly with the nautical print handbag KI0283.

| Grammage             |
|----------------------|
| 310 gsm              |
| Dimensions           |
| 23 cm x 6 cm x 16 cm |
|                      |

All rights reserved ©

# **Additional information**

| Logistic    | Customs code |
|-------------|--------------|
| <u> </u> 20 | 42029291     |
| 200         |              |

### Country of origin Decoration zone

India



# Colours