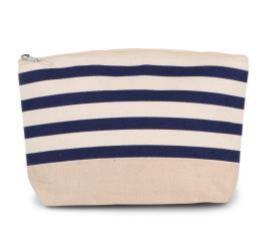

# Kimood KI0752 Nautical print accessories pouch

Natural, resistant and ecological plant-based materials. Zip fastening for opening and closing the pouch easily. Goes perfectly with the print duffel bag KI0283.

70% jute / 30% cotton. Accessories pouch or vanity case in cotton and jute with zip fastening. Goes perfectly with the nautical print handbag KI0283.

| Grammage             |
|----------------------|
| 310 gsm              |
| Dimensions           |
| 23 cm x 6 cm x 16 cm |
|                      |