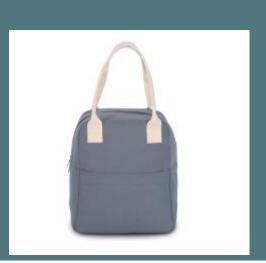

## KI0369 Cotton cooler bag

Optimum resistance and quality.

Outer pocket for easy decoration access.

Cotton handles for greater comfort.

100% cotton. Cooler bag with cotton canvas outer coating. Outer pocket for easy decoration access.Cotton handles. Zip fastening.