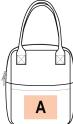

## KI0369 Cotton cooler bag

Optimum resistance and quality.

Outer pocket for easy decoration access.

Cotton handles for greater comfort.

100% cotton. Cooler bag with cotton canvas outer coating. Outer pocket for easy decoration access.Cotton handles. Zip fastening.

## **Additional information**

Logistic 42029298 Country of origin Decoration zone

India

A: 12x8 cm

Colours

Natural V