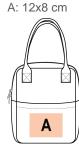

17

| Sizes    | Grammage                |  |
|----------|-------------------------|--|
| One Size | 310 gsm                 |  |
| Capacity | Dimensions              |  |
| 12       | 26.5 cm x 31 cm x<br>cm |  |