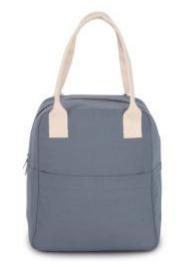

## KI0369 **Cotton cooler bag**

Optimum resistance and quality.

Outer pocket for easy decoration access.

Cotton handles for greater comfort.

100% cotton. Cooler bag with cotton canvas outer coating. Outer pocket for easy decoration access.Cotton handles. Zip fastening.

17

| Sizes    | Grammage                |  |
|----------|-------------------------|--|
| One Size | 310 gsm                 |  |
| Capacity | Dimensions              |  |
| 12       | 26.5 cm x 31 cm x<br>cm |  |