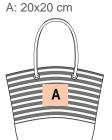

autical print in cotton canvas and jute. Cotton handles with inner string in natural colourway. Inner pocket. Zip fastening. Goes perfectly with the KI0752 pouch from the same collection.

| Sizes            | Grammage                            |
|------------------|-------------------------------------|
| One Size         | 350 gsm                             |
|                  |                                     |
| Capacity         | Dimensions                          |
| Capacity<br>23 I | Dimensions<br>47 cm x 14 cm x 35 cm |

All rights reserved ©

| 1       | ONE SIZE |
|---------|----------|
| Colours | €13.36   |

|          | Customs code |
|----------|--------------|
| Logistic | 42029298     |
| 20       |              |

Country of originDecoration zoneIndiaA: 20x20 cm



## Colours