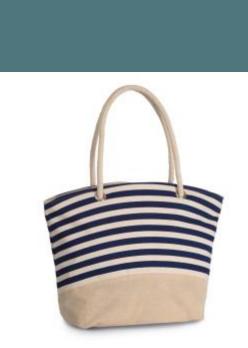

## Jute canvas duffel shopping bag

Conscious collection: natural materials and environmentally friendly.

Zip fastening so that nothing gets lost.

Matches the KI0752 pouch from the same collection.

70% jute / 30% cotton. Shopping bag/Handbag with nautical print in cotton canvas and jute. Cotton handles with inner string in natural colourway. Inner pocket. Zip fastening. Goes perfectly with the KI0752 pouch from the same collection.

| Sizes            | Grammage                            |
|------------------|-------------------------------------|
| One Size         | 350 gsm                             |
|                  |                                     |
| Capacity         | Dimensions                          |
| Capacity<br>23 I | Dimensions<br>47 cm x 14 cm x 35 cm |