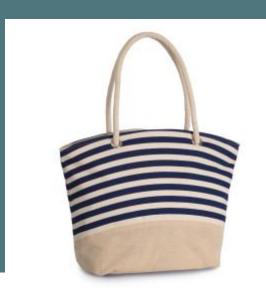

# Jute canvas duffel shopping bag

Conscious collection: natural materials and environmentally friendly.

Zip fastening so that nothing gets lost.

Matches the KI0752 pouch from the same collection.

70% jute / 30% cotton. Shopping bag/Handbag with nautical print in cotton canvas and jute. Cotton handles with inner string in natural colourway. Inner pocket. Zip fastening. Goes perfectly with the KI0752 pouch from the same collection.

**Sizes** 

One Size

Capacity

23 I

Grammage

350 gsm

**Dimensions** 

47 cm x 14 cm x 35 cm

# **Colours**

Natural / Navy