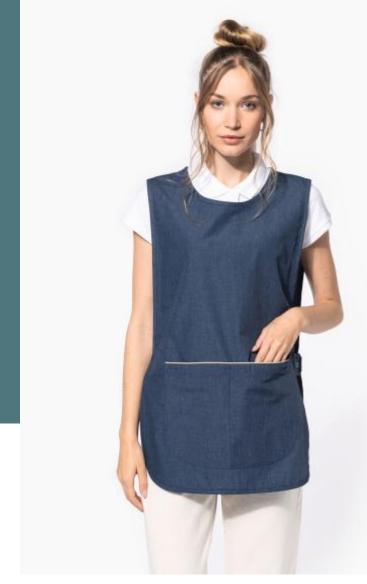

# Ladies' tunic

Washable at 60°, perfect for professional use.

Durable, supple and hard-wearing fabric.

Lightweight and comfortable fit.

65% polyester/35% cotton. Washable at 60°C. Resistant fabric and Large front pocket with 2 compartments with 1 small inner pocket. A side tabs with 2 press studs. Contrasting piping on top of pocket. 1 inside. Rounded hem. Size L/XL length: 78 cm.

#### Sizes

S/M - L/XL - XXL/3XL

Grammage 155 gsm

Certificates

All rights reserved ©