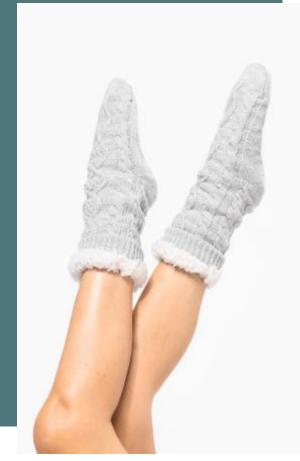

## **Sherpa-lined Lounge socks**

Hand-knitted effect with twisted knit.

Cosy pair, perfect for indoor wear. Anti-slip.

Optimum comfort and heat retention thanks to the sherpa lining.

Outer : 100% acrylic. Inner : 100% polyester. Warm indoor sherpa-lined socks. Non-slip gripper sole. Hand-knitted effect with cable knit. Height 27 cm