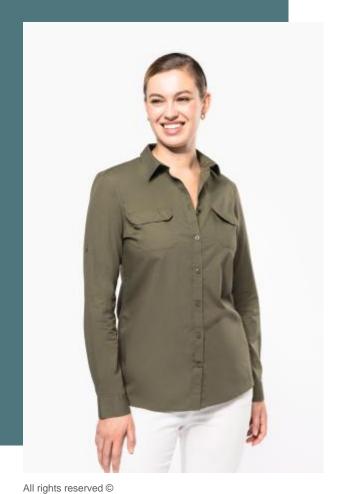

## Ladies' long sleeved safari shirt

Trendy, casual look safari shirt.

Designed in cotton poplin, silky and flowing fabric.

Two flap chest pockets to emphasise the utilitarian style.

100% cotton. Poplin fabric. Non-buttoned collar. 2 patch pockets with front flap. Adjustable cuffs with button pointed tab end. Roll-up sleeves with button tab. Shirt washed. This product has been specially treated and appears intentionally aged. This manufacturing process results in colour variations between products and makes each piece unique.