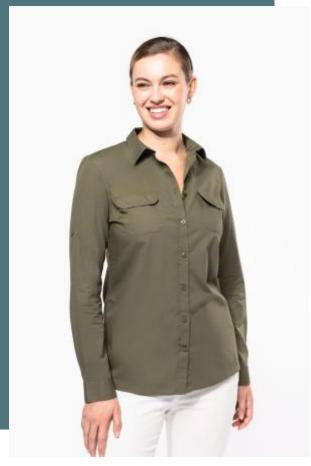

## KARIBAN

## Ladies' long sleeved safari shirt

Trendy, casual look safari shirt.

Designed in cotton poplin, silky and flowing fabric.

Two flap chest pockets to emphasise the utilitarian style.

100% cotton. Poplin fabric. Non-buttoned collar. 2 patch pockets with front flap. Adjustable cuffs with button pointed tab end. Roll-up sleeves with button tab. Shirt washed. This product has been specially treated and appears intentionally aged. This manufacturing process results in colour variations between products and makes each piece unique.