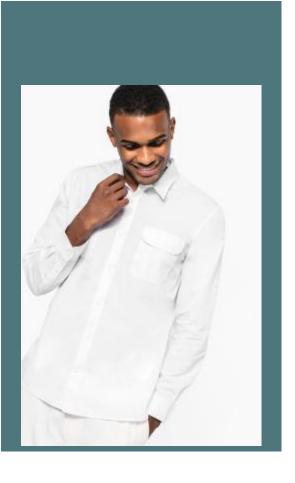

# Men's long-sleeved safari shirt

Trendy, casual look safari shirt.

Designed in cotton poplin, silky and flowing fabric.

Two flap chest pockets to emphasise the utilitarian style.

100% cotton. Poplin fabric. Non-buttoned collar. 2 patch pockets with front flap. Adjustable cuffs with button pointed tab end. Roll-up sleeves with button tab. Shirt washed. This product has been specially treated and appears intentionally aged. This manufacturing process results in colour variations between products and makes each piece unique.

### **Colours**

White

Navy