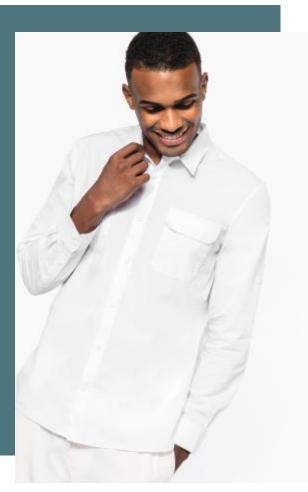

## Men's long-sleeved safari shirt

Trendy, casual look safari shirt.

Designed in cotton poplin, silky and flowing fabric.

Two flap chest pockets to emphasise the utilitarian style.

100% cotton. Poplin fabric. Non-buttoned collar. 2 patch pockets with front flap. Adjustable cuffs with button pointed tab end. Roll-up sleeves with button tab. Shirt washed. This product has been specially treated and appears intentionally aged. This manufacturing process results in colour variations between products and makes each piece unique.