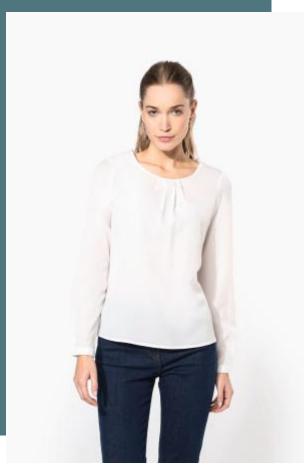

## Ladies' long-sleeved crepe blouse

Crew neck with small gathers for an understated, elegant look.

The corporate womenswear essential.

Loose fit and lightweight fabric in keeping with the chic and minimalist

100% polyester. Fluid and light crepe fabric. Round neckline with binding. Small gathers at front neckline. Rear and cuffs fastening with a covered button.