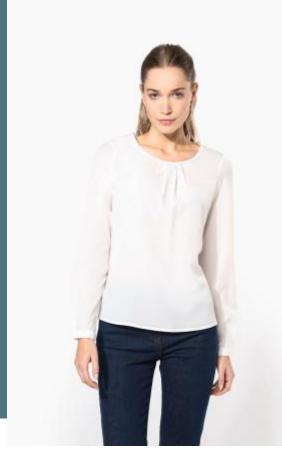

## Ladies' long-sleeved crepe blouse

Crew neck with small gathers for an understated, elegant look.

The corporate womenswear essential.

Loose fit and lightweight fabric in keeping with the chic and minimalist trend.

100% polyester. Fluid and light crepe fabric. Round neckline with binding. Small gathers at front neckline. Rear and cuffs fastening with a covered button.

#### Grammage

8 UK (34 FR) - 10 UK (36 FR) - 12 UK 85 gsm (38 FR) - 14 UK (40 FR) - 16 UK (42 FR) - 18 UK (44 FR) - 20 UK (46 FR)

All rights reserved ©