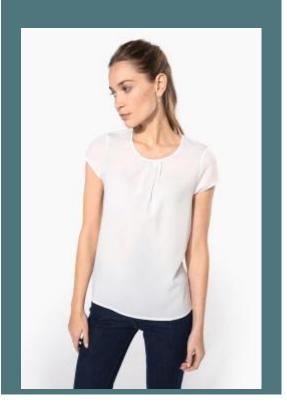

# Ladies' short-sleeved crepe blouse

Loose fit and lightweight fabric in keeping with the chic and minimalist trend.

The corporate womenswear essential.

Crew neck with small gathers for an understated, elegant look.

100% polyester. Fluid and light crepe fabric. Round neckline. Small gathers at front neckline. Rear fastening with a covered button.