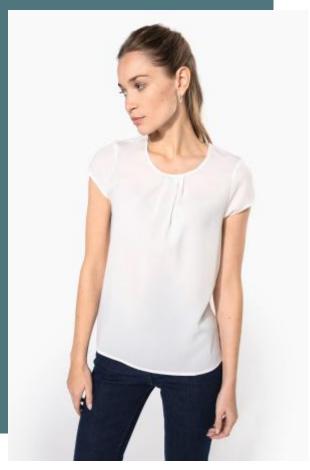

## Ladies' short-sleeved crepe blouse

Loose fit and lightweight fabric in keeping with the chic and minimalist

The corporate womenswear essential.

Crew neck with small gathers for an understated, elegant look.

100% polyester. Fluid and light crepe fabric. Round neckline. Small gathers at front neckline. Rear fastening with a covered button.