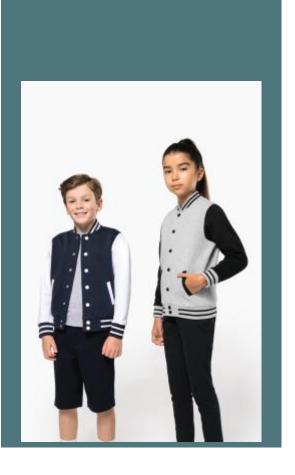

## Kids teddy fleece jacket

The timeless Teddy inspired by American colleges.

Optimum comfort.

Urban and versatile.

70% cotton/30% polyester. 3-thread brushed fleece. Contrasting set-in sleeves. Press stud closure. Ribbed neck, sleeves and hem with contrasting stripe details. 2 piped front pockets. Twill taping and hanging loop at inner collar. No brand label at neck, only size tag for easy rebranding. A true fashion icon, you can see it everywhere, from streets to schools and even on red carpets.

### **Colours**

Navy /

White

Red / White