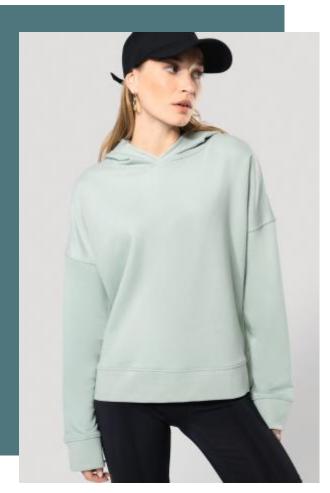

# Ladies' organic lounge hoodie

Loose and flowing fit. Long sleeves for a casual style.

Soft to the touch and extremely comfortable to wear.

Lounge Collection. NO LABEL.

91% cotton / 9% polyester. Made from 91% organic cotton. French terry. Ultra soft fabric. Set-in sleeves. Relaxed loose cut with lined jersey hood. Twill taped neck. Ribbed cuffs and hem. No brand label at neck, only size tag for easy rebranding.