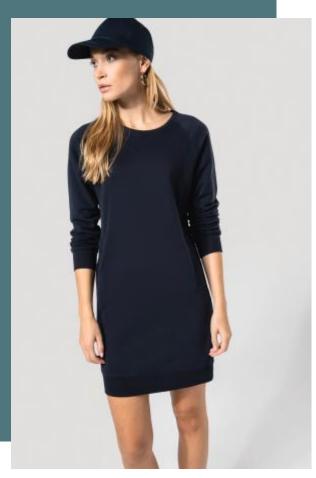

## **Organic fleece lounge dress**

Loose and relaxed fit.

Soft to the touch and extremely comfortable to wear.

Lounge Collection. NO LABEL.

Plain colourways: 91% cotton / 9% polyester. Marl colourways: 87% cotton/ 9% polyester/ 4% viscose.) All colourways are made from organic cotton. Round neckline. Soft-handfeel French terry. Raglan sleeves. 2 front piped pockets. Ribbed cuffs and hem. No brand label at neck, only size tab for easy rebranding.