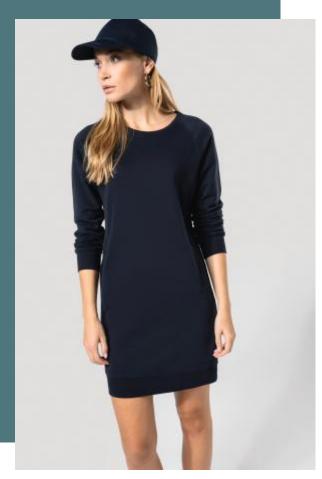

## **Organic fleece lounge dress**

Loose and relaxed fit.

Soft to the touch and extremely comfortable to wear.

Lounge Collection. NO LABEL.

Plain colourways: 91% cotton / 9% polyester. Marl colourways: 87% cotton/ 9% polyester/ 4% viscose.) All colourways are made from organic cotton. Round neckline. Soft-handfeel French terry. Raglan sleeves. 2 front piped pockets. Ribbed cuffs and hem. No brand label at neck, only size tab for easy rebranding.