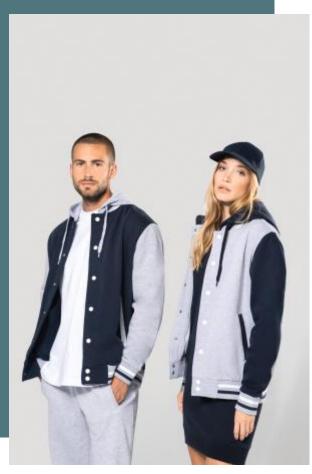

## **Unisex Teddy jacket with hood**

The timeless Teddy inspired by American colleges.

Optimum comfort.

Urban and versatile.

70% cotton/30% polyester. 3-thread brushed fleece. Contrasting set-in sleeves. 3-part hood, jersey lining and contrasting drawcords. Press stud closure. Ribbed neck, sleeves and hem with contrasting stripe details. 2 piped front pockets. Twill taping and hanging loop on inner collar. No brand label at neck, only size tag for easy rebranding. A true icon, the Teddy is timeless. You can see it everywhere, from streets to schools and even on red carpets.

**Sizes** 

Grammage

XS - S - M - L - XL - XXL - 3XL

320 gsm

### **Colours**

Colours

XS - 3XL

€44.04

Oxford Navy / White